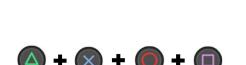

To reset the mod to default settings, turn off the controller hold X + Triangle + Circle + Square and turn on the controller. You will see the LED flash very fast 10 times.

HOLD ALL BUTTONS WHILE TURNING ON CONTROLLER