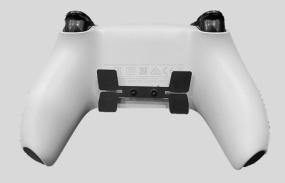

The Reflex V1.01 allows you to add up to 4 Reflex buttons/paddles to your controller. These Reflex buttons can be mapped to any single standard controller button or to multiple controller buttons at once. This can be useful for games which require pressing multiple controller buttons at the same time to perform an action.

## EFAULT BUTTON CONFIGURATION

When first using the mod or after a master reset the reflex buttons on the controller will function individually as one of the 4 action buttons (Triangle, Circle, Square and X). The button locations can vary depending on installation and qty of buttons installed. However using the programming mode below you can change the reflex button assignment to be any controller button you like.