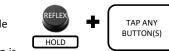

## ROGRAMMING MODE

**PS5 REFLEX V1.01** 

**Instruction Manual** 

Within the programming mode you can setup the reflex buttons for different button assignments and also for different turbo settings.

- To Enter the programming mode HOLD R1 + R2 + L1 + L2 for 8 seconds, the LED will make one long flash.
- To Configure a reflex button for standard button remapping, press and hold a reflex button, while holding tap any button you would like to assign, this can be multiple buttons if you like.
  - Example 1: Hold reflex button, tap triangle, release reflex button. When the reflex button is pressed, Triangle will be pressed on the controller.
  - Example 2 : Hold reflex button, tap X, tap R1, tap UP on D-pad, release reflex button. When the reflex button is ٠ pressed, X, R1 and UP are all pressed on the controller at the same time.
- To make a reflex button turbo hold DOWN on the D-pad and tap the reflex button you would like to make turbo. There are 4 setting that will be cycled through as you tap the reflex button. The LED will flash 1-4 times to indicate the setting.
  - 1 Flash = No Turbo
  - 2 Flashes = 5sps Turbo
  - 3 Flashes = 10sps Turbo
  - 4 Flashes = 15sps Turbo
- To exit the programming mode and save your configuration just tap UP on the D-pad.