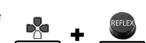

## ROGRAMMING MODE

**PS5 REFLEX V1.01** 

**Instruction Manual** 

Within the programming mode you can setup the reflex buttons for different button assignments and also for different turbo settings.

- To Enter the programming mode HOLD R1 + R2 + L1 + L2 for 8 seconds, the LED will make one long flash.
- To Configure a reflex button for standard button remapping, press and hold a reflex button, while holding tap any button you would like to assign, this can be multiple buttons if you like.
  - Example 1: Hold reflex button, tap triangle, release reflex button. When the reflex button is pressed, Triangle will be pressed on the controller.
  - Example 2 : Hold reflex button, tap X, tap R1, tap UP on D-pad, release reflex button. When the reflex button is ٠ pressed, X, R1 and UP are all pressed on the controller at the same time.
- To make a reflex button turbo hold DOWN on the D-pad and tap the reflex button you would like to make turbo. There are 4 setting that will be cycled through as you tap the reflex button. The LED will flash 1-4 times to indicate the setting.
  - 1 Flash = No Turbo
  - 2 Flashes = 5sps Turbo
  - 3 Flashes = 10sps Turbo
  - 4 Flashes = 15sps Turbo
- To exit the programming mode and save your configuration just tap UP on the D-pad.